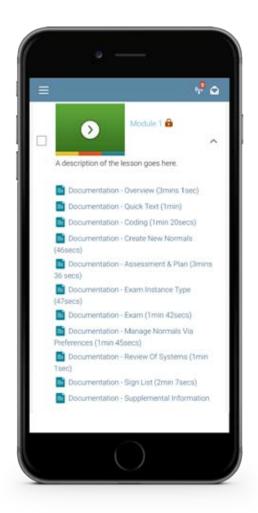

# From concept to completion, MedPower becomes a key extension of your internal communication team by...

- Creating training modules specific to your hospital workflow
- Distributing them to clinicians through secure custom mobile applications
- Microlearning 30 to 90 second modules to maximize retention
- Tracking trainee results and performace with advanced analytic programs