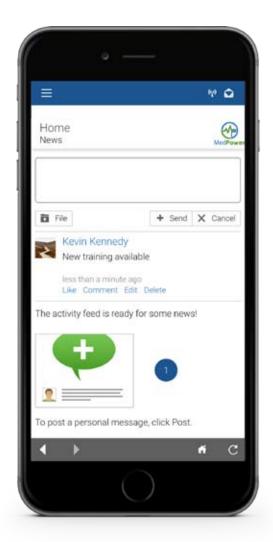

MedPower's mobile messaging tools make it easy to notify physicians of changes, upgrades, new workflow and much more.

Our messaging system includes bidirectional email integration so you can receive messages via email and respond via email as well, text messaging via sms integration and push notifications.