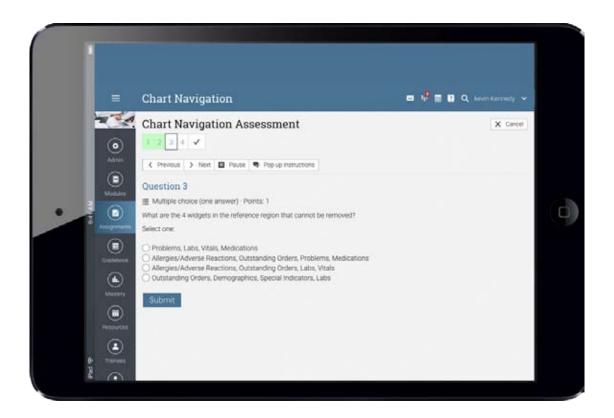

### **ASSESSMENTS AND COMPETENCIES**

Assess learners effortlessly by choosing from 12 types of assessments. Use tools such as quizzes and question banks to assess learners quickly. Choose from seven different types of questions and create personalized quizzes by picking random questions from a question bank. We offer support for timed quizzes and instant feedback during a quiz, so learners can see their results immediately.