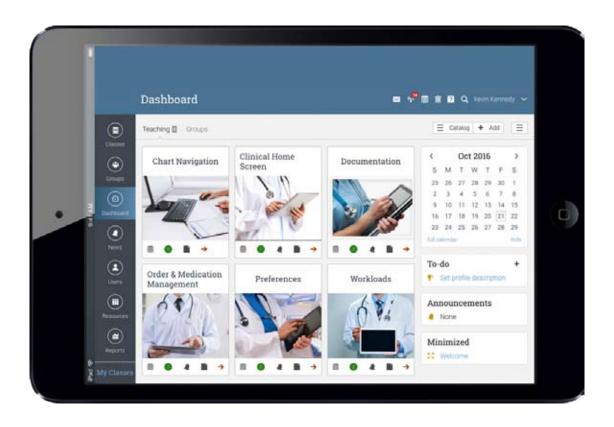

#### **DASHBOARDS**

We provide graphical dashboards that display the most important data on a single page for administrators, instructors and learners. For example, the learner dashboard includes tiles for each course which show the course picture, progress chart and overall grade.