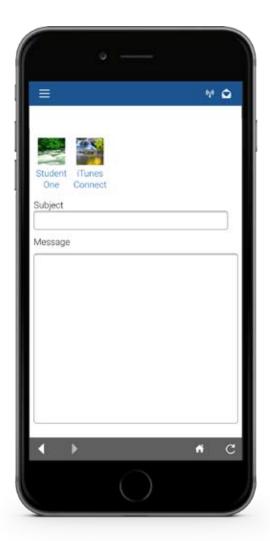

MedPower's mobile messaging tools make it easy to notify physicians of changes, upgrades, new workflow and much more.

Our messaging system includes bidirectional email integration so you can receive messages via email and respond via email as well, text messaging via sms integration and push notifications.