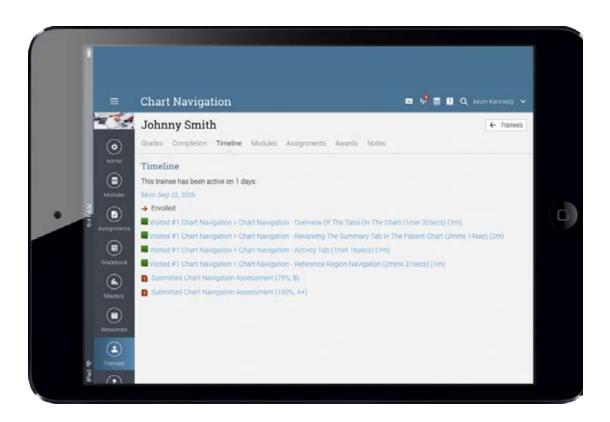

### **ANALYTICS**

Stay informed by creating charts and reports of important data such as module progress, missing work, course status, course completion, and more. You can save your favorite reports and schedule them to be delivered at a certain time and date.